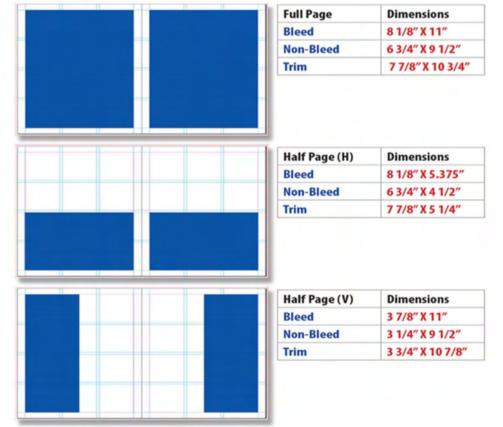

# **Print Rates & Specs**

| Rate Base - 2,000,000<br>Online & Print | 4 Color  | Black/White | Online Animation<br>Linked to Website |
|-----------------------------------------|----------|-------------|---------------------------------------|
| Full Page w/ Employer Profile           | \$17,500 | \$13,500    | Add'l \$1,500                         |
| 1/2 Page                                | \$9,500  | \$8,500     | Add'l \$1,750                         |
| 1/3 Page                                | \$7,500  | \$5,500     | Add'l \$2,250                         |
| Cover 2, Page 1 Spread                  | \$25,000 | NA          | Included                              |
| Cover 3                                 | \$20,000 | NA          | Included                              |
| Cover 4                                 | \$25,000 | NA          | Included                              |
| Premium Positions                       | \$16,000 | \$12,500    | Add'l \$350                           |
| Employer Profile Only                   | \$9,000  | \$7,500     | Add'l \$1,500                         |
| Advertorial                             | \$18,500 | NA          | Add'l \$1,750                         |

### payment & contact info

| Rate Base - 1,500,000<br>Online & Print | 4 Color  | Black/White | Online<br>Animation | Winter | Spring | Summer | Fall | Name:                                                                                                                                                                                                                |
|-----------------------------------------|----------|-------------|---------------------|--------|--------|--------|------|----------------------------------------------------------------------------------------------------------------------------------------------------------------------------------------------------------------------|
| Full Page w/Profile                     | \$17,500 | \$13,500    | Add'l \$1,500       |        |        |        |      | ××                                                                                                                                                                                                                   |
| 1/2 Page                                | \$9,500  | \$8,500     | Add'l \$1,750       | a      |        |        |      | Department:                                                                                                                                                                                                          |
| 1/3 Page                                | \$7,500  | \$5,500     | Add'l \$2,250       |        |        |        |      | E-mail:                                                                                                                                                                                                              |
| Cover 2, Page 1 Spread                  | \$25,000 | NA          | Included            |        |        |        |      |                                                                                                                                                                                                                      |
| Cover 3                                 | \$20,000 | NA          | Included            |        |        |        |      | Telephone:                                                                                                                                                                                                           |
| Cover 4                                 | \$25,000 |             | Included            |        |        |        |      | Fax:                                                                                                                                                                                                                 |
| Premium Positions                       | \$16,000 |             | Add'l \$350         |        |        |        |      |                                                                                                                                                                                                                      |
| Employer Profile Only                   | \$9,000  |             |                     |        |        |        | C)   | Company:                                                                                                                                                                                                             |
| Advertorial                             | \$18,500 |             |                     |        |        | ۵      | 0    | Address:                                                                                                                                                                                                             |
|                                         |          |             |                     |        |        |        |      | City: State: Zip                                                                                                                                                                                                     |
|                                         |          |             |                     |        |        |        |      | Authorized by:                                                                                                                                                                                                       |
| Digital Media                           |          |             |                     |        |        |        |      |                                                                                                                                                                                                                      |
| Corporate Partner Profile &             | Banner   | 12 Months   | \$10,000            |        |        |        |      | Purchase Order #:                                                                                                                                                                                                    |
| Site Sponsorship                        |          | 12 Months   | \$10,000            |        |        |        |      | Date:                                                                                                                                                                                                                |
| Site Sponsorship                        |          | 3 Months    | \$3,000             |        |        |        |      | Devenue Matheds D. Charle D. Master Cavel D. Vice                                                                                                                                                                    |
| Top Banner (Header)                     |          | 468 X 60px  | \$7,500             |        |        |        |      | Payment Method: 🗅 Check 🗅 Master Card 🗅 Vis                                                                                                                                                                          |
| Logo Banner (Badge)                     |          | 125 X 125px | \$6,000             | a      |        |        |      | Credit Card Number:                                                                                                                                                                                                  |
| Video Profile (.mp4)                    |          | 640 X 480px | \$7,500             |        |        |        |      | Return Ad Space Reservation To:<br>Diversity MB A Magazine<br>24 E. 107th Street, Chicago, IL 60628<br>(833) 362-2100 or (773) 660-1932 Fax<br>Erika@diversitymbamagazine.com<br>Return Payment and Contact Info To: |
|                                         |          |             |                     |        |        |        |      | Diversity M BA Magazine<br>P&L Gro up, Ltd.                                                                                                                                                                          |