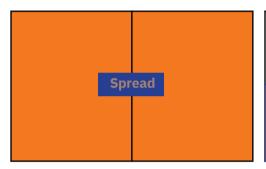

### **Print Rates & Specs**

| Print Magazine                | 4 Color  | Black/White |
|-------------------------------|----------|-------------|
| Full Page w/ Employer Profile | \$17,500 | \$13,500    |
| 1/2 Page                      | \$9,000  | \$8,500     |
| 1/3 Page                      | \$7,500  | \$5,500     |
| Cover 2, Page 1 Spread        | \$25,000 | NA          |
| Cover 3                       | \$20,000 | NA          |
| Cover 4                       | \$25,000 | NA          |
| Premium Positions             | \$16,000 | \$12,500    |
| Employer Profile Only         | \$9,000  | \$7,500     |
| Advertorial                   | \$18,500 | NA          |

| AD Size | WXH (iı | 1. <i>)</i> |
|---------|---------|-------------|
|         |         |             |
|         |         |             |

| Full Page (Trim)    | 8.375 x 10.875 | Spread Cutter Safety | ".25" inch                      |
|---------------------|----------------|----------------------|---------------------------------|
| Full Page (Bleed)   | 8.875 x 11.375 | Resolution           | Must be 300 dpi                 |
| Full Page (Live)    | 7.5 x 10       | Nk Density           | Max 300                         |
| 1/2 Page Horizontal | 7.5 x 4.875    | Logos                | 180 x 180 px (.JPG or .PNG)     |
| 1/2 Page Vertical   | 3.625 x 10     |                      | All formats must be in high-res |
| 1/4 Page            | 3.625 x 4.875  | Printing             | 4-color (CMYK ONLY)             |
| 1/3 Page Square     | 4.75 x 4.875   | Binding              | Perfect bound                   |
| 1/3 Page Vertical   | 2.25 x 10      | Spread (Trim)        | 16.75 x 10.875                  |
| 1/8 Page            | 3.5 x 2        | Spread (Bleed)       | 17.25 x 11.35                   |
| Business Listing    | 2.375 x 2      | op. caa (2.00a)      |                                 |