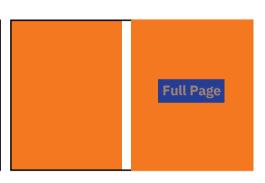

### **Print Rates & Specs**

| Print Magazine                | 4 Color  | Black/White |
|-------------------------------|----------|-------------|
| Full Page w/ Employer Profile | \$17,500 | \$13,500    |
| 1/2 Page                      | \$9,000  | \$8,500     |
| 1/3 Page                      | \$7,500  | \$5,500     |
| Cover 2, Page 1 Spread        | \$25,000 | NA          |
| Cover 3                       | \$20,000 | NA          |
| Cover 4                       | \$25,000 | NA          |
| Premium Positions             | \$16,000 | \$12,500    |
| Employer Profile Only         | \$9,000  | \$7,500     |
| Advertorial                   | \$18,500 | NA          |

| AD Size | WXH (iı | 1. <i>)</i> |
|---------|---------|-------------|
|         |         |             |
|         |         |             |

| Full Page (Trim)    | 8.375 x 10.875 | Spread Cutter Safety | ".25" inch                      |
|---------------------|----------------|----------------------|---------------------------------|
| Full Page (Bleed)   | 8.875 x 11.375 | Resolution           | Must be 300 dpi                 |
| Full Page (Live)    | 7.5 x 10       | Nk Density           | Max 300                         |
| 1/2 Page Horizontal | 7.5 x 4.875    | Logos                | 180 x 180 px (.JPG or .PNG)     |
| 1/2 Page Vertical   | 3.625 x 10     |                      | All formats must be in high-res |
| 1/4 Page            | 3.625 x 4.875  | Printing             | 4-color (CMYK ONLY)             |
| 1/3 Page Square     | 4.75 x 4.875   | Binding              | Perfect bound                   |
| 1/3 Page Vertical   | 2.25 x 10      | Spread (Trim)        | 16.75 x 10.875                  |
| 1/8 Page            | 3.5 x 2        | Spread (Bleed)       | 17.25 x 11.35                   |
| Business Listing    | 2.375 x 2      | op. caa (2.00a)      |                                 |