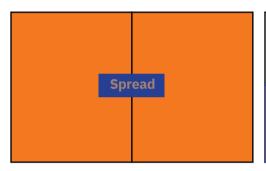

### **Print Rates & Specs**

| Print Magazine                | 4 Color  | Black/White |
|-------------------------------|----------|-------------|
| Full Page w/ Employer Profile | \$17,500 | \$13,500    |
| 1/2 Page                      | \$9,000  | \$8,500     |
| 1/3 Page                      | \$7,500  | \$5,500     |
| Cover 2, Page 1 Spread        | \$25,000 | NA          |
| Cover 3                       | \$20,000 | NA          |
| Cover 4                       | \$25,000 | NA          |
| Premium Positions             | \$16,000 | \$12,500    |
| Employer Profile Only         | \$9,000  | \$7,500     |
| Advertorial                   | \$18,500 | NA          |

| AD Size | WXH (iı | 1. <i>)</i> |
|---------|---------|-------------|
|         |         |             |
|         |         |             |

| Full Page (Trim)    | 8.375 x 10.875 | Spread Cutter Safety | ".25" inch                      |
|---------------------|----------------|----------------------|---------------------------------|
| Full Page (Bleed)   | 8.875 x 11.375 | Resolution           | Must be 300 dpi                 |
| Full Page (Live)    | 7.5 x 10       | Nk Density           | Max 300                         |
| 1/2 Page Horizontal | 7.5 x 4.875    | Logos                | 180 x 180 px (.JPG or .PNG)     |
| 1/2 Page Vertical   | 3.625 x 10     |                      | All formats must be in high-res |
| 1/4 Page            | 3.625 x 4.875  | Printing             | 4-color (CMYK ONLY)             |
| 1/3 Page Square     | 4.75 x 4.875   | Binding              | Perfect bound                   |
| 1/3 Page Vertical   | 2.25 x 10      | Spread (Trim)        | 16.75 x 10.875                  |
| 1/8 Page            | 3.5 x 2        | Spread (Bleed)       | 17.25 x 11.35                   |
| Business Listing    | 2.375 x 2      | op. caa (2.00a)      |                                 |